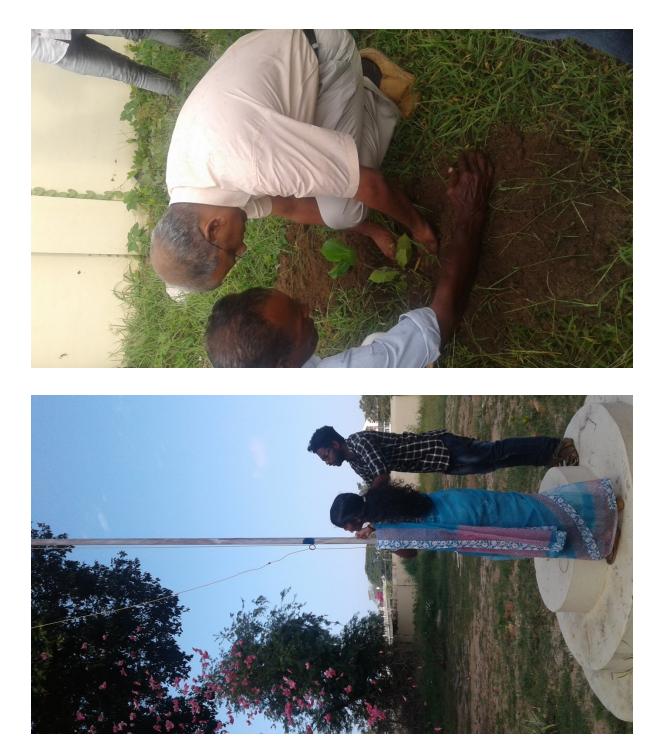

#### **World Environment Day**

The National Service Scheme observed world Environment Day with the Alumni Association of the College and Forest Department. The NSS volunteers gathered together in front of the College by 8 am. The Principal Dr K B Manoj inaugurated the programme by planting a sapling in the college campus. Subsequently the Programme Officers, the volunteers and members of Alumni Association planted about 50 saplings.

#### **Independence Day Celebration**

Independence Day was celebrated on 15<sup>th</sup> August with various Programmes. At 7:45 am Principal Dr. K.B Manoj planted a sapling in the premises of college garden developed and maintained by the volunteers. Programme Officer Vishnu.S pledged to protect the sapling. At 8 am the Principal Dr K.B Manoj hoisted the national flag which was followed by VandeMatharam sung by the volunteers. Sweets were distributed thereafter. A big sand map of India was made in the courtyard of the college with the tricolor beautifully painted on it. It received much appreciations from the teaching and non-teaching staff as well as the students. A rally in connection with the Independence Day was flagged off from the college by 8.30 am and passed through Corporation junction, Railway Station, FMNC junction, SN College for Women and culminated in the College Campus. The rally in connection with the Independence Day celebration gained much PR, reputation and respect to the NSS, the college and in particular to the volunteers who maintained utmost discipline and they conveyed the message through placards which was viewed by thousands of spectators. After half an hour rest and refreshment the volunteers engaged in the cleaning and beautification of the campus in connection with the visit of honorable Vice President of India.