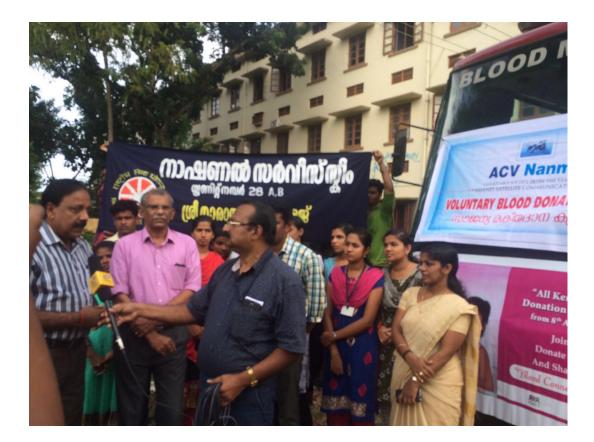

#### **Blood Donation Camp**

On 12<sup>th</sup> August 2016 a blood donation camp was organized in association with NANMA- A socially committed project of Asianet Cable Vision (ACV). A mobile blood bank of Kerala Aids Control Society came to our campus at 8.30 am. After

the short inaugural formalities, wherein our Principal Dr. K B Manoj inaugurated the camp, the blood transfusion started at 9.30 am. The mobile blood bank was having a facility to bleed 4 donors at a time. Within the stipulated time our volunteers were instrumental and succeeded in donating 51 pintes of blood. It was a grant success in a situation wherein our NSS volunteers have to arrange 2 to 5 donors every working day as our campus is on the heart of the city.