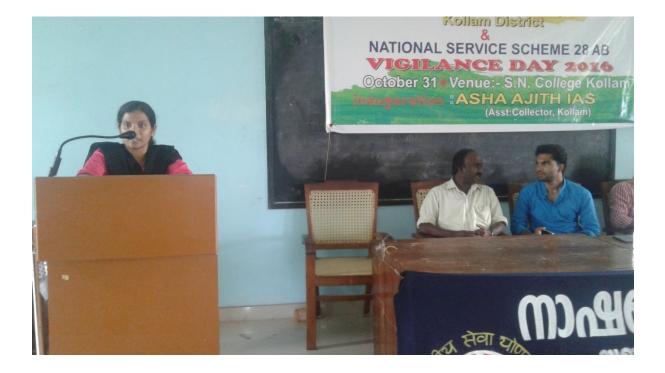

6/10/2016

#### Seminar

A seminar on anti corruption was organised by the National Service Scheme in association with Vigilance Department. Vigilance SI Mr Pradeep talked on the subject.