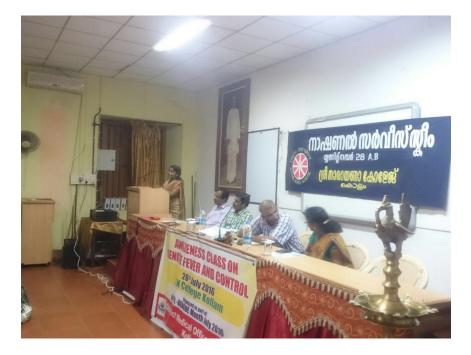

#### Seminar

A seminar on observance of Anti Dengue Fever Day was conducted in the G2 Seminar Hall at 1.30 pm. The welcome speech was delivered by smt.Jissa S , NSS Programme Officer and the Principal Dr. K.B Manoj chaired the meeting. Subsequently Dr Sandya , Dy DMO ,Kollam gave a talk on vector-borne diseases . Then Mr. Suresh T (District Malaria Control Officer) talked about different types of mosquitoes and the related diseases. The programme was very informative and relevant to the particular time.