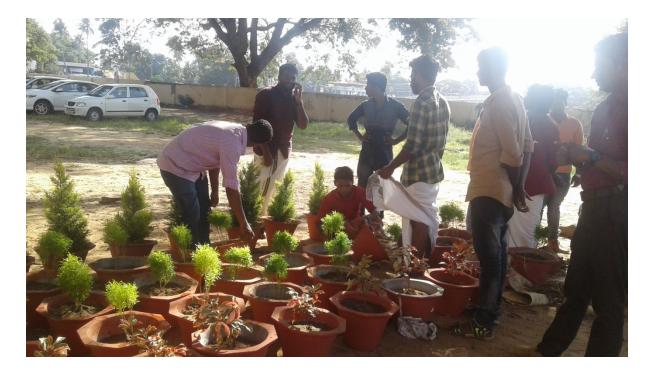

#### **World Environment Day**

The National Service Scheme observed world Environment Day with the Alumni Association of the College and Forest Department. The NSS volunteers gathered together in front of the College by 8 am. The Principal Dr K B Manoj inaugurated the programme by planting a sapling in the college campus. Subsequently the Programme Officers, the volunteers and members of Alumni Association planted about 50 saplings.

#### **Garden Beautification**

The volunteers gathered at the campus garden by 3.15 pm. Then they cleaned the garden and planted some plants there.

#### **Garden Beautification**

The volunteers reached the college by 9.30 am and they cleaned and beautified the garden