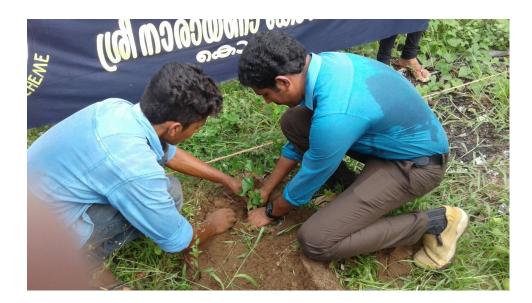

#### **World Environment Day**

The National Service Scheme observed world Environment Day with the Alumni Association of the College and Forest Department. The NSS volunteers gathered together in front of the College by 8 am. The Principal Dr K B Manoj inaugurated the programme by planting a sapling in the college campus. Subsequently the Programme Officers, the volunteers and members of Alumni Association planted about 50 saplings.