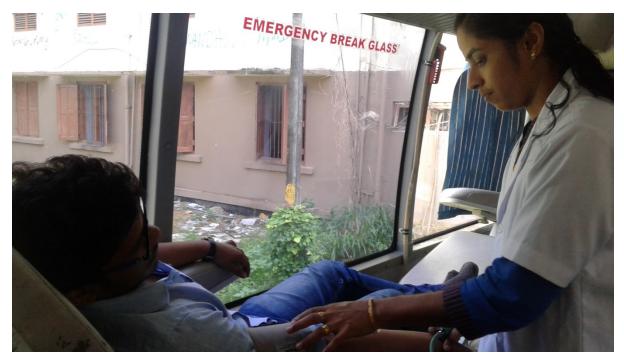

#### **Blood Donation Camp**

On 12<sup>th</sup> August 2016 a blood donation camp was organized in association with NANMA- A socially committed project of Asianet Cable Vision (ACV). A mobile blood bank of Kerala Aids Control Society came to our campus at 8.30 am. After

the short inaugural formalities, wherein our Principal Dr. K B Manoj inaugurated the camp, the blood transfusion started at 9.30 am. The mobile blood bank was having a facility to bleed 4 donors at a time. Within the stipulated time our volunteers were instrumental and succeeded in donating 51 pintes of blood. It was a grant success in a situation wherein our NSS volunteers have to arrange 2 to 5 donors every working day as our campus is on the heart of the city.