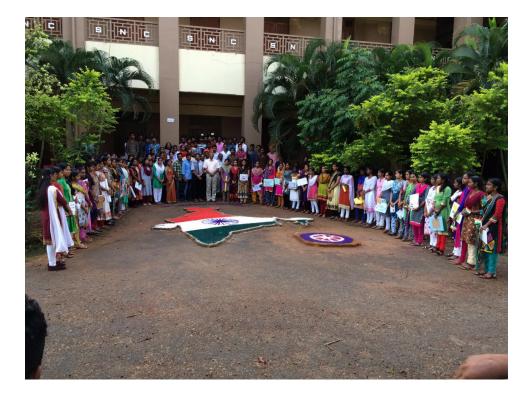

#### **Independence Day Celebration**

Independence Day was celebrated on 15<sup>th</sup> August with various Programmes. At 7:45 am Principal Dr. K.B Manoj planted a sapling in the premises of college garden developed and maintained by the volunteers. Programme Officer Vishnu.S pledged to protect the sapling. At 8 am the Principal Dr K.B Manoj hoisted the national flag which was followed by VandeMatharam sung by the volunteers. Sweets were distributed thereafter. A big sand map of India was made in the courtyard of the college with the tricolor beautifully painted on it. It received much appreciations from the teaching and non-teaching staff as well as the students. A rally in connection with the Independence Day was flagged off from the college by 8.30 am and passed through Corporation junction, Railway Station, FMNC junction, SN College for Women and culminated in the College Campus. The rally in connection with the Independence Day celebration gained much PR, reputation and respect to the NSS, the college and in particular to the volunteers who maintained utmost discipline and they conveyed the message through placards which was viewed by thousands of spectators. After half an hour rest and refreshment the volunteers engaged in the cleaning and beautification of the campus in connection with the visit of honorable Vice President of India.