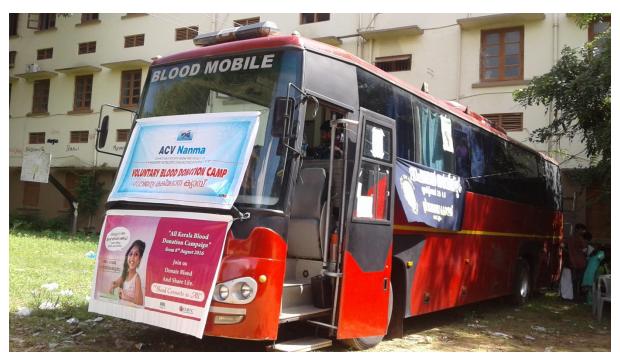

#### **Blood Donation Camp**

On 12<sup>th</sup> August 2016 a blood donation camp was organized in association with NANMA- A socially committed project of Asianet Cable Vision (ACV). A mobile blood bank of Kerala Aids Control Society came to our campus at 8.30 am. After

the short inaugural formalities, wherein our Principal Dr. K B Manoj inaugurated the camp, the blood transfusion started at 9.30 am. The mobile blood bank was having a facility to bleed 4 donors at a time. Within the stipulated time our volunteers were instrumental and succeeded in donating 51 pintes of blood. It was a grant success in a situation wherein our NSS volunteers have to arrange 2 to 5 donors every working day as our campus is on the heart of the city.