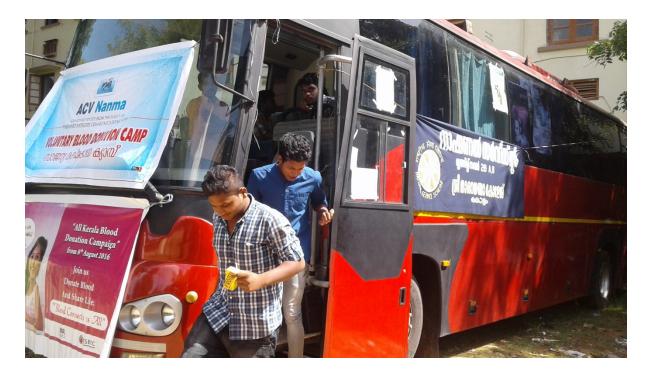

#### **Blood Donation Camp**

On 12<sup>th</sup> August 2016 a blood donation camp was organized in association with NANMA- A socially committed project of Asianet Cable Vision (ACV). A mobile blood bank of Kerala Aids Control Society came to our campus at 8.30 am. After

the short inaugural formalities, wherein our Principal Dr. K B Manoj inaugurated the camp, the blood transfusion started at 9.30 am. The mobile blood bank was having a facility to bleed 4 donors at a time. Within the stipulated time our volunteers were instrumental and succeeded in donating 51 pintes of blood. It was a grant success in a situation wherein our NSS volunteers have to arrange 2 to 5 donors every working day as our campus is on the heart of the city.