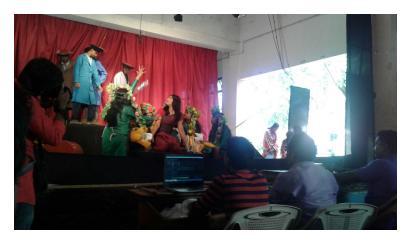

In association with Dept. of Mass Communication and Forest Department, Govt. of Kerala the National Service Scheme organised a drama titled- SWASTHI HE BHOOMI