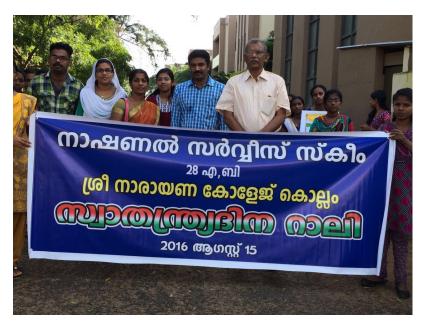

#### **Independence Day Celebration**

Independence Day was celebrated on 15<sup>th</sup> August with various Programmes. At 7:45 am Principal Dr. K.B Manoj planted a sapling in the premises of college garden developed and maintained by the volunteers. Programme Officer Vishnu.S pledged to protect the sapling. At 8 am the Principal Dr K.B Manoj hoisted the national flag which was followed by VandeMatharam sung by the volunteers. Sweets were distributed thereafter. A big sand map of India was made in the courtyard of the college with the tricolor beautifully painted on it. It received much appreciations from the teaching and non-teaching staff as well as the students. A rally in connection with the Independence Day was flagged off from the college by 8.30 am and passed through Corporation junction, Railway Station, FMNC junction, SN College for Women and culminated in the College Campus. The rally in connection with the Independence Day celebration gained much PR, reputation and respect to the NSS, the college and in particular to the volunteers who maintained utmost discipline and they conveyed the message through placards which was viewed by thousands of spectators. After half an hour rest and refreshment the volunteers engaged in the cleaning and beautification of the campus in connection with the visit of honorable Vice President of India.