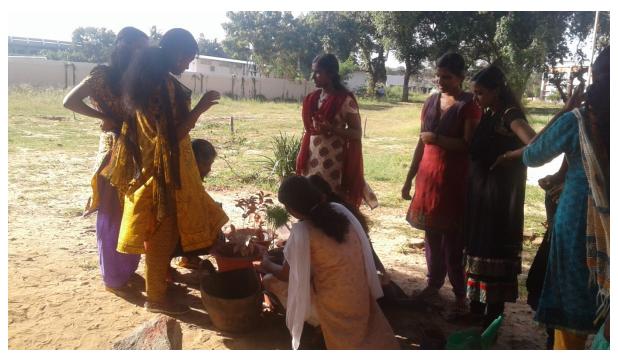

#### **Onam Celebration**

The volunteers celebrated Onam along with the 160 inmates of MundakkalAgathiMandiram. Most of the inmates there were mental patients and destitutes. All the inmates were gifted with 'ONAKODI'. Our Principal inaugurated the programme. Subsequently the Programme Officers and volunteers distributed the onakodi. Then the volunteers interacted with them and showered their love and concern and it was the happiest moment of the programme.at 12.30 pm the volunteers served them ONASADYA.