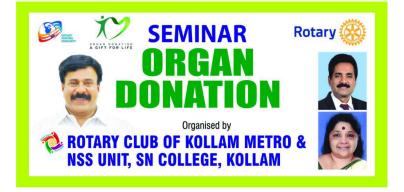

#### Seminar on Organ Donation

In association with Rotary Club of Quilon Metro the National Service Scheme organised an awareness seminar on Organ Donation. 415 consent forms of Organ Donation were collected by the volunteers and handed over to Mr. Noushad MLA