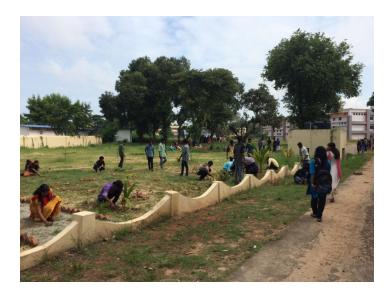

#### **World Environment Day**

The National Service Scheme observed world Environment Day with the Alumni Association of the College and Forest Department. The NSS volunteers gathered together in front of the College by 8 am. The Principal Dr K B Manoj inaugurated the programme by planting a sapling in the college campus. Subsequently the Programme Officers, the volunteers and members of Alumni Association planted about 50 saplings.

#### **Garden Beautification**

The volunteers gathered at the campus garden by 3.15 pm. Then they cleaned the garden and planted some plants there.

#### **Garden Beautification**

The volunteers reached the college by 9.30 am and they cleaned and beautified the garden