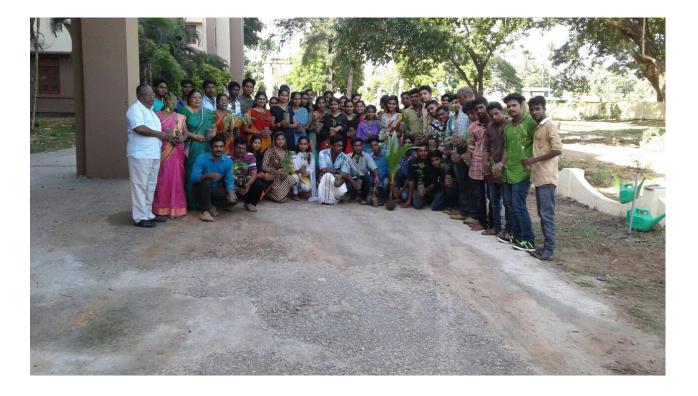

#### **World Environment Day**

The National Service Scheme observed world Environment Day with the Alumni Association of the College and Forest Department. The NSS volunteers gathered together in front of the College by 8 am. The Principal Dr K B Manoj inaugurated the programme by planting a sapling in the college campus. Subsequently the Programme Officers, the volunteers and members of Alumni Association planted about 50 saplings.

#### **Independence Day Celebration**

Independence Day was celebrated on 15<sup>th</sup> August with various Programmes. At 7:45 am Principal Dr. K.B Manoj planted a sapling in the premises of college garden developed and maintained by the volunteers. Programme Officer Vishnu.S pledged to protect the sapling. At 8 am the Principal Dr K.B Manoj hoisted the national flag which was followed by VandeMatharam sung by the volunteers. Sweets were distributed thereafter. A big sand map of India was made in the courtyard of the college with the tricolor beautifully painted on it. It received much appreciations from the teaching and non-teaching staff as well as the students. A rally in connection with the Independence Day was flagged off from the college by 8.30 am and passed through Corporation junction, Railway Station, FMNC junction, SN College for Women and culminated in the College Campus. The rally in connection with the Independence Day celebration gained much PR, reputation and respect to the NSS, the college and in particular to the volunteers who maintained utmost discipline and they conveyed the message through placards which was viewed by thousands of spectators. After half an hour rest and refreshment the volunteers engaged in the cleaning and beautification of the campus in connection with the visit of honorable Vice President of India.