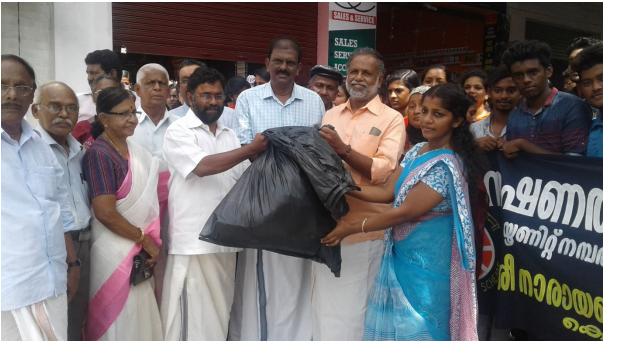

#### **Plastic Elimination Programme**

In association with the Kollam Corporation the National Service Scheme organised a plastic elimination programme as a part of 'Malinya Muktha Keralam'- Second Level. About 95 volunteers reached at Madannada Jn by 9 am.

Subsequently five groups were formed by the volunteers and collected plastic waste from either side of the road from Polayathodu to Madannada. Then they collected plastic wastes from nearby houses. The Mayor Mr N rajendra Babu received the plastic waste on behalf of the Kollam Corporation in a programme organized at Madannada Jn. and Division councilor Mr. Prem Ushar and Programme Officer Ms Jissa S , felicitated the programme. The programme made much public relation for the NSS units of SN College Kollam.