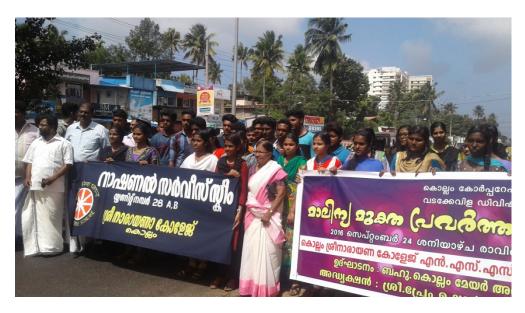

#### **Plastic Elimination Programme**

In association with the Kollam Corporation the National Service Scheme organised a plastic elimination programme as a part of 'Malinya Muktha Keralam'- Second Level. About 95 volunteers reached at Madannada Jn by 9 am.

Subsequently five groups were formed by the volunteers and collected plastic waste from either side of the road from Polayathodu to Madannada. Then they collected plastic wastes from nearby houses. The Mayor Mr N rajendra Babu received the plastic waste on behalf of the Kollam Corporation in a programme organized at Madannada Jn. and Division councilor Mr. Prem Ushar and Programme Officer Ms Jissa S , felicitated the programme. The programme made much public relation for the NSS units of SN College Kollam.