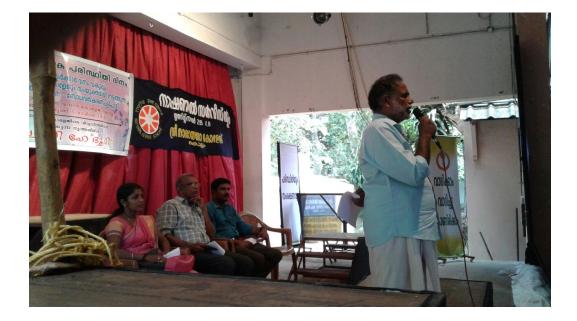

#### Date -9-3-2017

In association with District Disaster Management Authority a seminar Disaster Management and Emergencies was organised at S N G2 Seminar Hall, S N College ,Kollam. The seminar was inaugurated by Dr. Andrew Spencer (Scientific Officer DDMA). : Abdul Salam (ADM Kollam delivered the Keynote address. The Programme Officers Vishnu S deliverd the welcome speech and Jissa S proposed the Vote of Thanks.the Principal Dr K B Manoj chaired the meeting