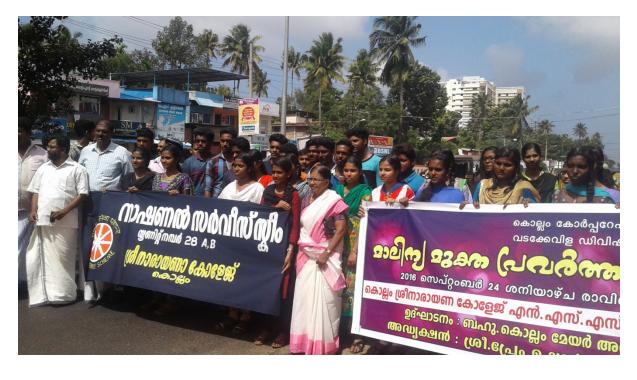

#### **Plastic Elimination Programme**

In association with the Kollam Corporation the National Service Scheme organised a plastic elimination programme as a part of 'Malinya Muktha Keralam'- Second Level. About 95 volunteers reached at Madannada Jn by 9 am.

Subsequently five groups were formed by the volunteers and collected plastic waste from either side of the road from Polayathodu to Madannada. Then they collected plastic wastes from nearby houses. The Mayor Mr N rajendra Babu received the plastic waste on behalf of the Kollam Corporation in a programme organized at Madannada Jn. and Division councilor Mr. Prem Ushar and Programme Officer Ms Jissa S , felicitated the programme. The programme made much public relation for the NSS units of SN College Kollam.