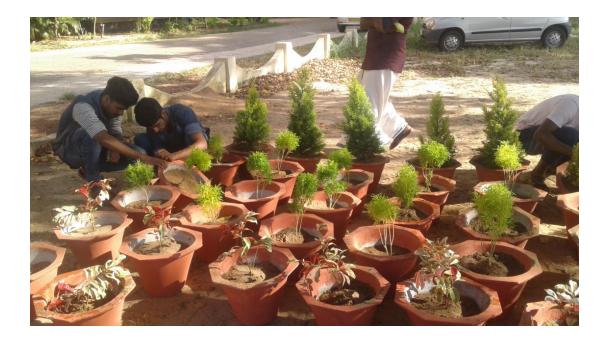

#### **Garden Beautification**

The volunteers gathered at the campus garden by 3.15 pm. Then they cleaned the garden and planted some plants there.

#### **Garden Beautification**

The volunteers reached the college by 9.30 am and they cleaned and beautified the garden