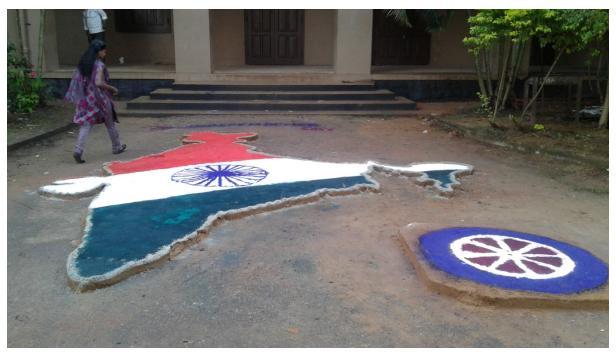

#### **Independence Day Celebration**

Independence Day was celebrated on 15<sup>th</sup> August with various Programmes. At 7:45 am Principal Dr. K.B Manoj planted a sapling in the premises of college garden developed and maintained by the volunteers. Programme Officer Vishnu.S pledged to protect the sapling. At 8 am the Principal Dr K.B Manoj hoisted the national flag which was followed by VandeMatharam sung by the volunteers. Sweets were distributed thereafter. A big sand map of India was made in the courtyard of the college with the tricolor beautifully painted on it. It received much appreciations from the teaching and non-teaching staff as well as the students. A rally in connection with the Independence Day was flagged off from the college by 8.30 am and passed through Corporation junction, Railway Station, FMNC junction, SN College for Women and culminated in the College Campus. The rally in connection with the Independence Day celebration gained much PR, reputation and respect to the NSS, the college and in particular to the volunteers who maintained utmost discipline and they conveyed the message through placards which was viewed by thousands of spectators. After half an hour rest and refreshment the volunteers engaged in the cleaning and beautification of the campus in connection with the visit of honorable Vice President of India.