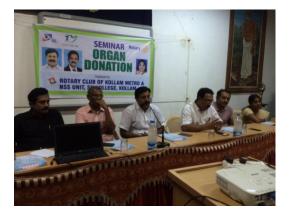

#### 14/10/2016

#### Seminar on Organ Donation

In association with Rotary Club of Quilon Metro the National Service Scheme organised an awareness seminar on Organ Donation. 415 consent forms of Organ Donation were collected by the volunteers and handed over to Mr. Noushad MLA