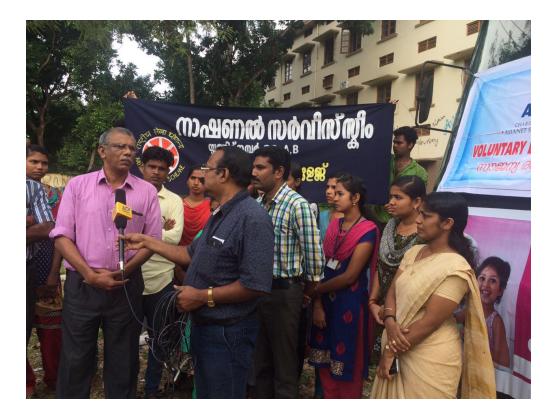

#### **Blood Donation Camp**

On 12<sup>th</sup> August 2016 a blood donation camp was organized in association with NANMA- A socially committed project of Asianet Cable Vision (ACV). A mobile blood bank of Kerala Aids Control Society came to our campus at 8.30 am. After

the short inaugural formalities, wherein our Principal Dr. K B Manoj inaugurated the camp, the blood transfusion started at 9.30 am. The mobile blood bank was having a facility to bleed 4 donors at a time. Within the stipulated time our volunteers were instrumental and succeeded in donating 51 pintes of blood. It was a grant success in a situation wherein our NSS volunteers have to arrange 2 to 5 donors every working day as our campus is on the heart of the city.